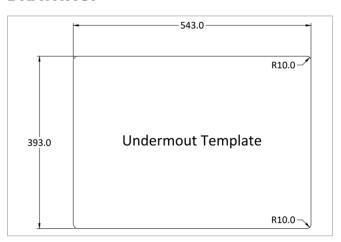

#### **DRAWING:**

# **SPECS**

Finish: 24¼" x 18¼"

Bowl Size 1: 21%" x 15%"

Depth: 8½"

Drain Opening: 3½"

Installation: **Undermount**Finish: **Quartz Composite**Minimum Cabinet Size: **27"** 

Color: White

These sinks are listed by the International Association of Plumbing and Mechanical Officials as meeting the requirements of the Uniform Plumbing Code.

Electronic Template Mounting Option
(Download DXF File from www.msisurfaces.com)
NOTE: THIS UNDERMOUNT SINK IS DESIGNED TO MOUNT TO
SOLID SURFACE (NON-LAMINATE) COUNTERTOP ONLY.

Making Dream Surfaces Attainable