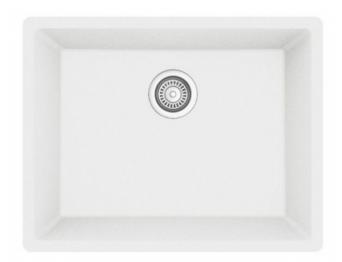

## WHITE SINGLE BOWL 2418

### SIN-QZ-STRSINBWL-2418-WHT

This elegant White Quartz Single Bowl undermount sink showcases a flawless square design and showcases scratch, stain, and germ resistance. Its generously sized 8.5" deep basin effortlessly accommodates large cookware and stacks of dishes.

Crafted for busy households and light commercial environments, this quartz sink exemplifies exceptional heat resistance. Its solid construction guarantees superior sound absorption, while its matte finish effectively minimizes water spots. Furthermore, this sink features a UV protected surface, ensuring long-lasting protection against fading.

The perfect fusion of enduring quality and elegant aesthetics makes this single bowl quartz sink highly sought-after. Additionally, it is backed by a limited lifetime warranty, providing added peace of mind.